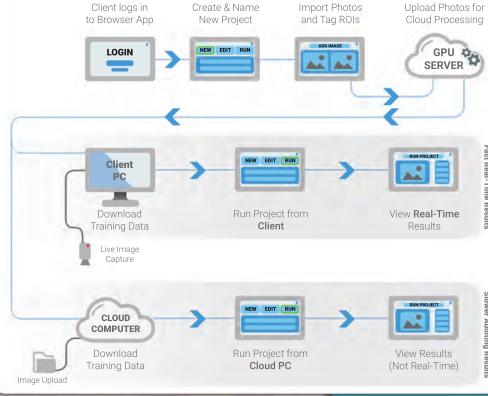

## Run Flexible Vision in the cloud or onprem

## **Software**

The intuitive user interface allows you to create Al vision models without the need of vision libraries or detection tools. The all-in-one web app gives you full access to Al, the future of machine vision.