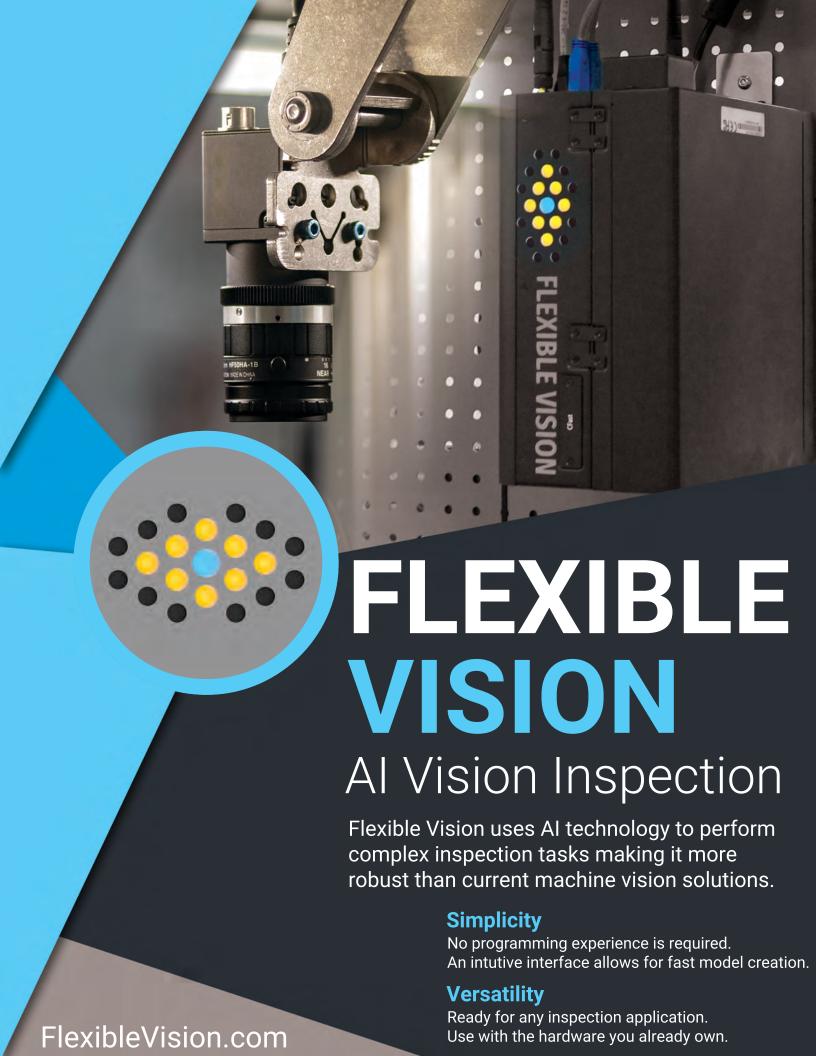

## **Software**

The intuitive user interface allows you to create Al vision models without the need of vision libraries or detection tools. The all-in-one web app gives you full access to Al, the future of machine vision.

## **Hardware**

Flexible Vision offers a selection of verified cameras, processors, lenses, and lighting. It is also compatible with a wide variety of 3rd party hardware you may already own.

Thermal paste inspection, pick and place guidance, part presence detection, final quality inspection, screw count, 2D barcode and serial archiving. Nothing is off limits.