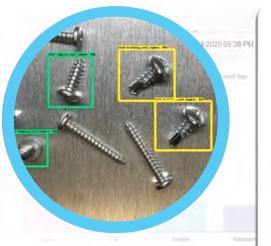

## **Hardware**

Flexible Vision offers a selection of verified cameras, processors, lenses, and lighting. It is also compatible with a wide variety of 3rd party hardware you may already own.

Thermal paste inspection, pick and place guidance, part presence detection, final quality inspection, screw count, 2D barcode and serial archiving. Nothing is off limits.