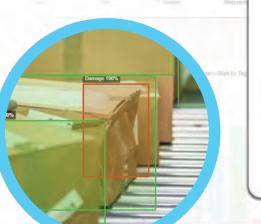

## **Hardware**

Flexible Vision offers a selection of verified cameras, processors, lenses, and lighting. It is also compatible with a wide variety of 3rd party hardware you may already own.

Thermal paste inspection, pick and place guidance, part presence detection, final quality inspection, screw count, 2D barcode and serial archiving. Nothing is off limits.